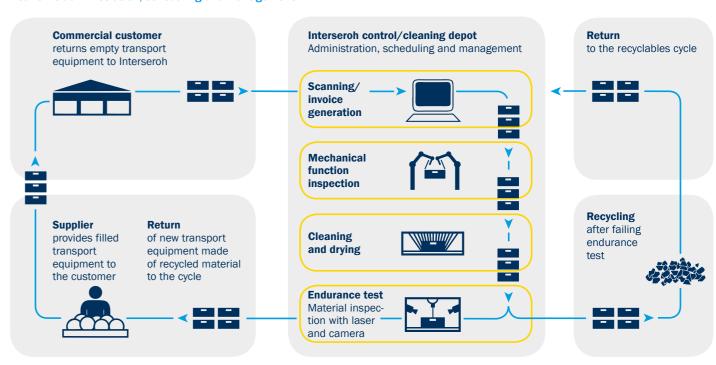

#### **Controlled processes for efficient cycles**

At our administration locations and plants, we ensure the very highest quality at all times. For instance, rentable transport packaging is subjected to automated processes of control and cleaning depots, such as:

- Entry with subsequent mechanical function check
- Cleaning and drying in line with highest hygiene standards
- Determination of cracks, material fatigue, deformations and wear via state-of-the-art laser and camera technology
- Performance of repair runs

Any equipment that does not pass our endurance tests is recycled and re-admitted into the cycle. Intact equipment is delivered to the supplier for filling and afterwards to the buyer. In the end they are returned empty to our control and cleaning depots, where they go through the entire process once again.

The individual identification of each piece of transport equipment during shipping and receiving enables constant traceability in real-time. In this manner, we ensure the highest degree of transparency of all stocks.

#### Real-time administration, scheduling and management