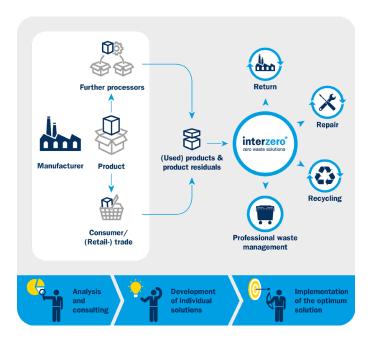

# Sustainable take-back and logistics solutions for your products

Together with our customers, we develop and organise take-back and logistics solutions for product residuals and used products of all kind. Whether repair, recycling, return or professional waste management – we will find the optimal recycling solution for you.

Interzero develops nationwide take-back systems, organises logistics flows and manages service provider networks. From construction to gastronomy to healthcare, we support manufacturers from all industries. Thanks to our specific know-how and nationwide network in the areas of logistics and recycling, we are your competent partner in the development and implementation of proper recycling solutions.

# Sound analysis as the basis for your recycling strategy

Regardless of whether it's a material, single components or a finished product - we analyse your initial situation in terms of reverse logistics and waste management.

### **Customised solutions are our strength**

We take an open-minded approach to finding the right solution for you: repair, recycling, return to your own production or professional waste management. We advise you along the entire supply chain and together we implement the optimal recycling solution.